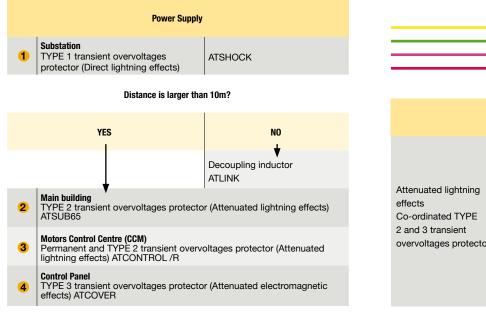

## Sewage and water treatment plants

| power supply line |
|-------------------|
| telephone line    |
| data line         |
| coaxial line      |

| Telecommunications                                                                             |   |                                                     |
|------------------------------------------------------------------------------------------------|---|-----------------------------------------------------|
| ttenuated lightning<br>ffects<br>o-ordinated TYPE<br>and 3 transient<br>vervoltages protectors | 5 | Sensors (pH, Flow meters, Oxygen meters,)<br>ATLINE |
|                                                                                                | 6 | Transmission and telemetry antennas<br>ATFREQ       |
|                                                                                                | 7 | <b>Telephone lines</b><br>ATFONO                    |