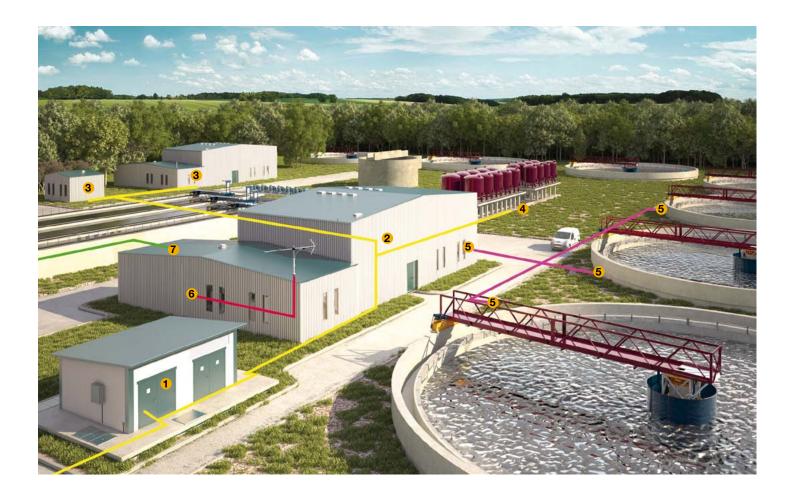

## Sewage and water treatment plants

| power supply line |
|-------------------|
| telephone line    |
| data line         |
| coaxial line      |

| Telecommunications                                                                             |   |                                                     |
|------------------------------------------------------------------------------------------------|---|-----------------------------------------------------|
| ttenuated lightning<br>ffects<br>o-ordinated TYPE<br>and 3 transient<br>vervoltages protectors | 5 | Sensors (pH, Flow meters, Oxygen meters,)<br>ATLINE |
|                                                                                                | 6 | Transmission and telemetry antennas<br>ATFREQ       |
|                                                                                                | 7 | <b>Telephone lines</b><br>ATFONO                    |