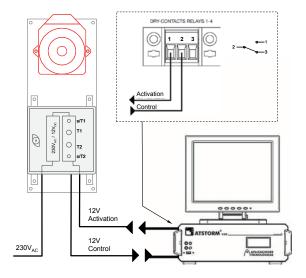

#### Installation

The activation and control signals (12V) will be connected using the console dry-contact relays. They activate the visual and audible warning system, which duration can be configured with the timer.

- 1 Connect to power supply (230V<sub>AC</sub>)
- Connect the warning system control signal to any of the common contacts of the potential-free console outputs.
- 3 Connect the warning system activation signal to the normally open contact of the same potential-free console output.