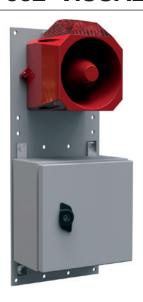

# AT-532 VISUAL AND AUDIBLE ALARM

Warning accessory to be connected to storm detectors

### General description

Device to be connected to Aplicaciones Tecnológicas storm detectors, which provides visual and audible alarms within the monitored area.

Formed by a siren and a beacon that activate with the alarm outputs of ATSTORM V.02 and ATFLASH SENSOR storm detectors.

The alarm can be connected to any of the storm detector potential-free outputs.

For installation both inside a structure or outdoors.

Provided with a timer for adjusting the visual and audible activation periods while storm warning remains. Therefore, it can be configured to emit sound and light signals discontinuously, thus reducing nuisances to users once they are warned.