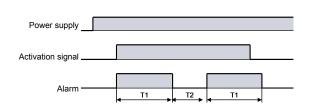

The alarm can be connected to any of the storm detector potential-free outputs.

For installation both inside a structure or outdoors.

Provided with a timer for adjusting the visual and audible activation periods while storm warning remains. Therefore, it can be configured to emit sound and light signals discontinuously, thus reducing nuisances to users once they are warned.

The sound and light duration ON (T1) and OFF (T2) can be adjusted with the timer to the needs of the user. With the scale controls s/T1 and s/T2, the ranges of these durations can be modified.

# VISUAL AND AUDIBLE SIGNAL

| Audible signal at 1m:          | 110dB                                                                                          |
|--------------------------------|------------------------------------------------------------------------------------------------|
| Power of the light signal:     | 2.5J                                                                                           |
| Frequency of the light signal: | 1Hz                                                                                            |
| Timer scales (s/T1, s/T2):     | from 0.1 to 2 seconds<br>from 1 to 20 seconds<br>from 0.1 to 2 minutes<br>from 1 to 20 minutes |
| Default timing:                | T1 (alarm ON) =<br>T2 (alarm OFF) =                                                            |